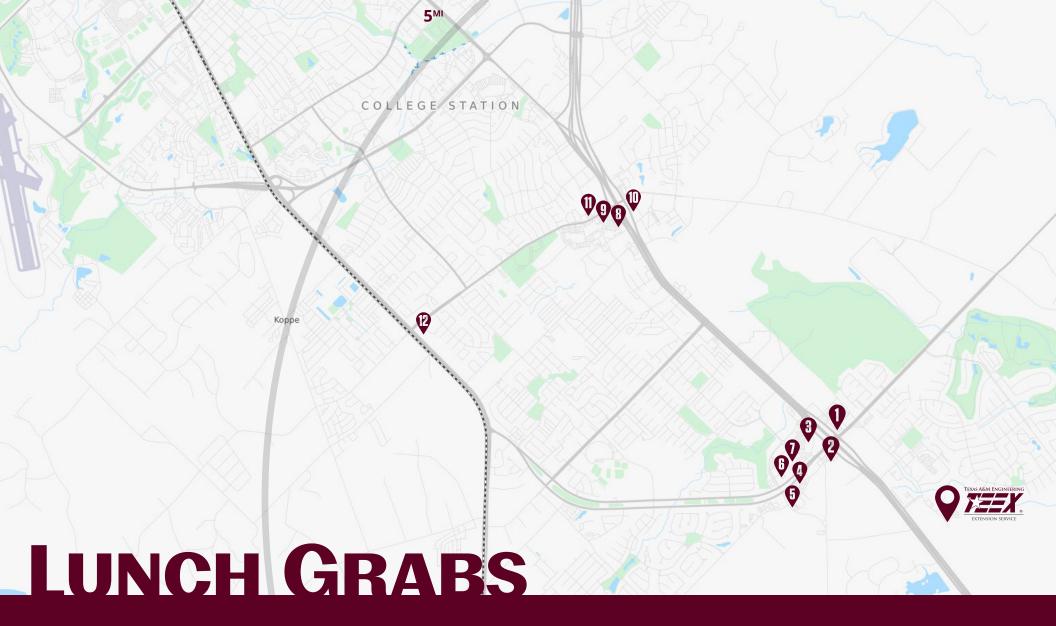

- 1 MOOYAH 1101 William D. Fitch Pkwy College Station, TX
- 2 ZAXBY'S 952 William D. Fitch Pkwy College Station, TX
- S CHEF CAO'S
  951 William D. Fitch Pkwy
  College Station, TX

- MAD TACO
  1664 Greens Prairie Rd W.
  College Station, TX
- **5** BLUE BAKER 4500 Mills Park Circle College Station, TX
- TACO BELL
  911 William D. Fitch Pkwy
  College Station, TX

- 7 | FREDDY'S STEAKBURGERS 913 William D. Fitch Pkwy College Station, TX 77845
- FREEBIRDS
  3525 D Longmire Dr
  College Station, TX
- SUBWAY 1722 Rock Prairie Rd College Station, TX

- JERSEY MIKE'S 4001 Texas 6 Frontage Rd College Station, TX
- 11 WHATABURGER 1745 Rock Prairie Rd College Station, TX
- CHICKEN EXPRESS
  12875 FM 2154, College
  Station, TX 77845

- 1 | MAD TACO 1664 Greens Prairie Rd W. College Station, TX
- 2 | RX PIZZA AND BAR 1664 Greens Prairie Rd W. College Station, TX
- FREEBIRDS
  3975 Texas 6 Frontage Rd
  College Station, TX

- LUIGI'S RISTORANTE
  3975 Texas 6 Frontage
  College Station, TX
- 5 | SCHLOTZSKY'S 2210 Harvey Mitchell Pkwy S College Station, TX
- **S** KOPPE BRIDGE 11777 Wellborn Rd College Station, TX