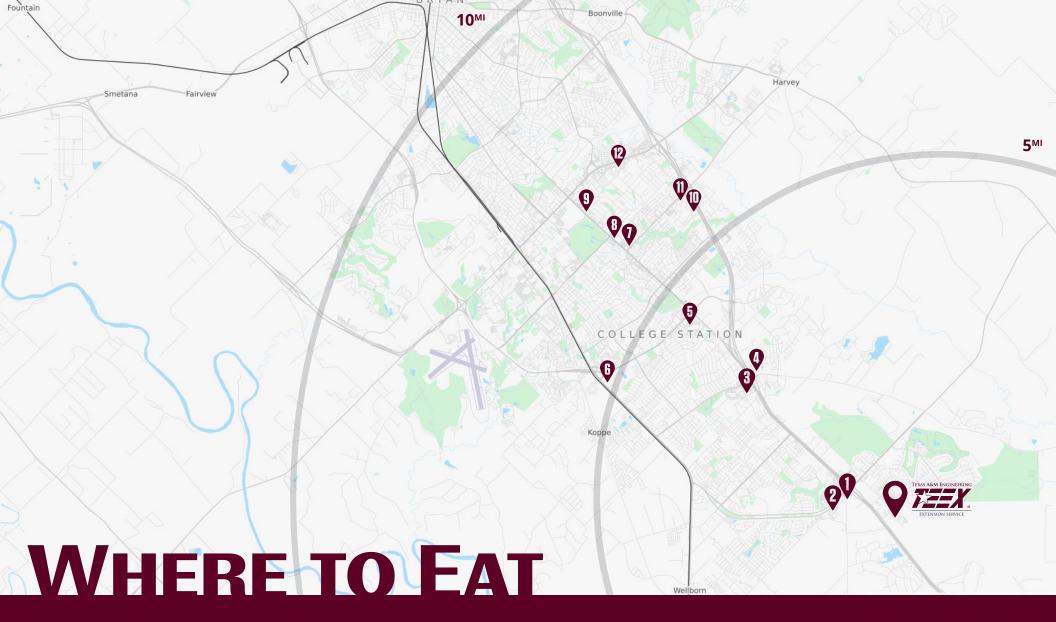

- NAPA FLATS
  1727 S. Texas Avenue
  College Station, TX
- FIREHOUSE SUBS
  1507 Texas Ave
  College Station, TX
- TORCHY'S TACOS
  1037 S. Texas Avenue
  College Station, TX

- 10 BJ'S BREWHOUSE 1520 Harvey Rd College Station, TX
- 11 CHUY'S 1512 Harvey Rd College Station, TX
- **12** GRUB BURGER BAR 980 University Dr E College Station, TX